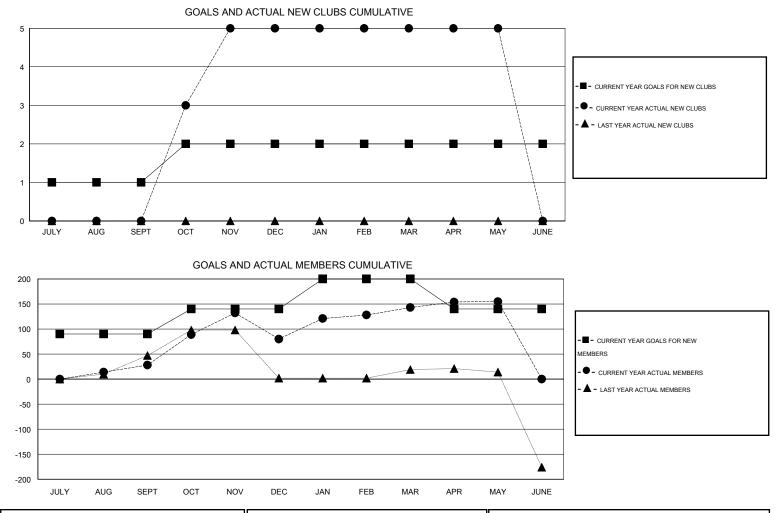

## SURANGRAT VARDHANABHUTI GMT:

| GMT:                  | SURANGRAT VARDHANABHUTI LOCATION THAIL |                  |           | N THAILAND       |                  |                       |                    |                                     | GMT CA 5           |                  |
|-----------------------|----------------------------------------|------------------|-----------|------------------|------------------|-----------------------|--------------------|-------------------------------------|--------------------|------------------|
| Clubs                 |                                        |                  |           |                  |                  | Members               |                    |                                     |                    |                  |
| RESULTS FOR 2015-2016 |                                        |                  |           |                  |                  | RESULTS FOR 2015-2016 |                    |                                     |                    |                  |
| QUART                 | ER                                     | NEW CLUB<br>GOAL | NEW CLUBS | DROPPED<br>CLUBS | NET<br>GAIN/LOSS | QUARTER               | NEW MEMBER<br>GOAL | CHARTER AND<br>NEW MEMBERS<br>ADDED | DROPPED<br>MEMBERS | NET<br>GAIN/LOSS |
| JULY/AU               | IG/SEPT                                | 1                | 0         | 0                | 0                | JULY/AUG/SEPT         | 90                 | 35                                  | 7                  | 28               |
| OCT/NO                | V/DEC                                  | 1                | 5         | 0                | 5                | OCT/NOV/DEC           | 50                 | 119                                 | 67                 | 52               |
| JAN/FEB               | B/MAR                                  | 0                | 0         | 0                | 0                | JAN/FEB/MAR           | 60                 | 75                                  | 12                 | 63               |
| APR/MA                | Y/JUNE                                 | 0                | 0         | 0                | 0                | APR/MAY/JUNE          | -60                | 12                                  | 0                  | 12               |